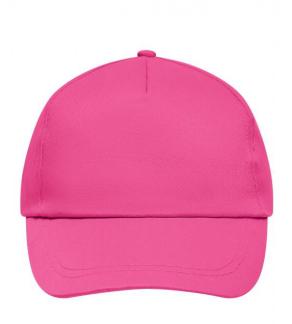

### Promo Cap with lightly laminated front panel

4 embroidered ventilation holes 2 stitching lines on the peak Cotton sweatband Hook and loop fastener

**Fabric:** Outer fabric (165 g/m²): 100%

cotton

Country of origin: Volksrepublik China