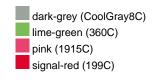

#### Available colours

|                            | one size |
|----------------------------|----------|
| Weight in g                | 47 g     |
| VPE                        | 50/200   |
| (Pcs. per inner packaging  |          |
| / pcs. per outer packaging |          |

## Available colours