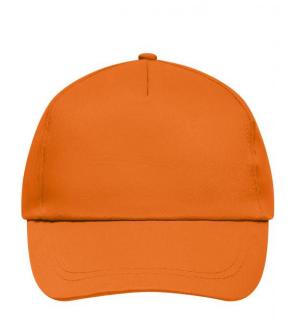

### Promo Cap with lightly laminated front panel

4 embroidered ventilation holes 2 stitching lines on the peak Cotton sweatband Hook and loop fastener

**Fabric:** Outer fabric (165 g/m²): 100%

cotton

Country of origin: Volksrepublik China

## 5 Panel Cap

Division of cap into 5 segments. Advantage: A large advertising space without annoying seams on front panels

Stand: 06.05.2024 - 11:40:14