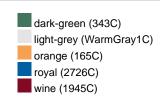

#### Available colours

|                            | one size |
|----------------------------|----------|
| Weight in g                | 47 g     |
| VPE                        | 50/200   |
| (Pcs. per inner packaging  |          |
| / pcs. per outer packaging |          |

## Available colours