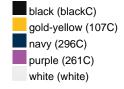

#### Available colours

|                            | one size |
|----------------------------|----------|
| Weight in g                | 47 g     |
| VPE                        | 50/200   |
| (Pcs. per inner packaging  |          |
| / pcs. per outer packaging |          |

## Available colours