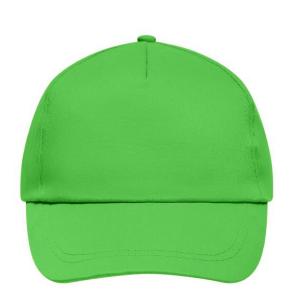

### Promo Cap with lightly laminated front panel

4 embroidered ventilation holes 2 stitching lines on the peak Cotton sweatband Hook and loop fastener

**Fabric:** Outer fabric (165 g/m²): 100%

cotton

Country of origin: Volksrepublik China

## 5 Panel Cap

Division of cap into 5 segments. Advantage: A large advertising space without annoying seams on front panels

Stand: 05.05.2024 - 18:02:14