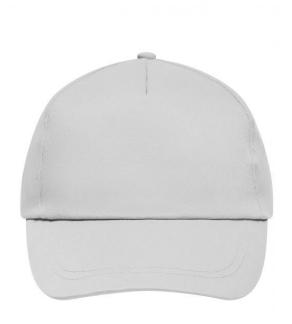

### Promo Cap with lightly laminated front panel

4 embroidered ventilation holes 2 stitching lines on the peak Cotton sweatband Hook and loop fastener

**Fabric:** Outer fabric (165 g/m²): 100%

cotton

Country of origin: Volksrepublik China

## 5 Panel Cap

Division of cap into 5 segments. Advantage: A large advertising space without annoying seams on front panels

Stand: 29.04.2024 - 01:42:56