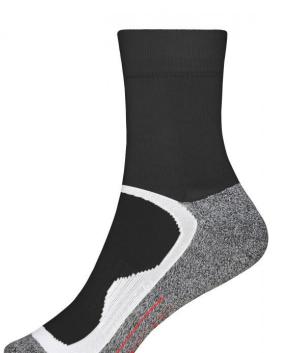

## Function & sport socks

Breathable and moisture-regulating Hand linking on toes Ergonomically right/left design Arch support band Toe and heel cushion Half terry cushion on sole

| Fabric:                | Outer fabric: 76% polyester, 22% polyamide, 2% elastane |
|------------------------|---------------------------------------------------------|
| Country of origin:     | Volksrepublik China                                     |
| Customs tariff number: | 61159699                                                |