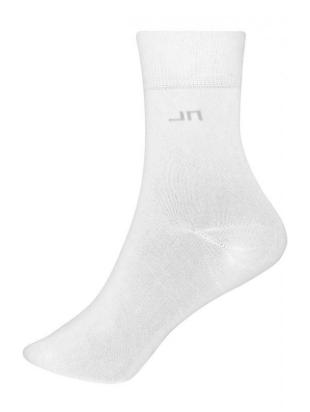

# Function & comfortable socks

Breathable and moisture control Hand linked seam over toes for extra comfort Ergonomically right/left design

Outer fabric: 40% polyester, 40% Fabric:

cotton, 17% polyamide, 3%

### Available colours

white (white)