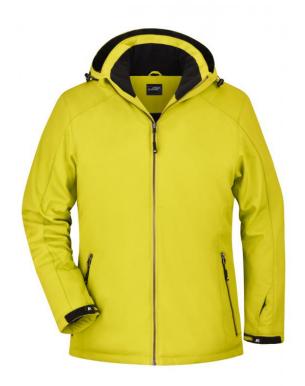

# Elastic, padded softshell jacket

Wind-and water-proof 3-layer functional fabric with TPU membrane (5,000 mm water column)

Breathable (2,000 g/m²/24h)

Detachable, padded hood with size adjustment at several points

Full length under-panel front zip with chin protection

Zip under the sleeves for additional ventilation

2 zipped side pockets, small zipped sleeve pocket

Zipped inner pocket, mobile phone pocket

Adjustable snow protection, thumb loop

Elastic cord with stopper on hem and hood

Zip for decoration at the back

JN1053: waisted form

**Fabric:** Outer fabric: 92% polyester, 8%

elastane

Lining: 100% polyester Padding: 100% polyester

Country of origin: Volksrepublik China