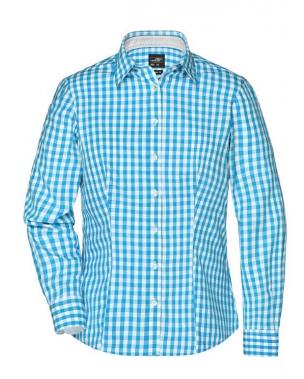

# JN616 Ladies' Checked Blouse

# Fashionable checked shirt with uni-coloured insets on collar and cuff

High-quality poplin fabric, easy to iron thanks to easy-care finish Rounded hem

JN617: classic fit, slightly waisted, breast pocket 13 x 15 cm, yokes at

the back seam

JN616: waisted, feminine cut

**Fabric:** Outer fabric (100 g/m²): 100%

cotton

Country of origin: Bangladesch

Customs tariff number: 62063000

Care instructions: