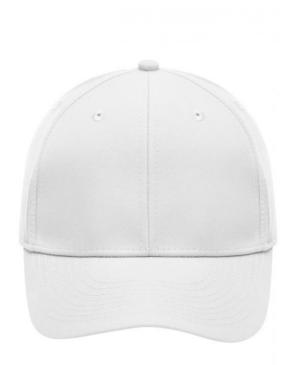

### Functional cap with smooth microfibre surface

Wind-and water-repellent 6 embroidered ventilation holes 8 decorative stitching lines on the peak Laminated front panels Padded satin sweat band Hook and loop fastener