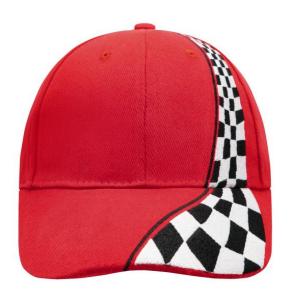

# High-quality 6 panel cap in attractive racing look

6 embroidered ventilation holes With lavish embroidery Laminated front panels Padded satin sweatband Clip fastener with buckle in mat silver

Clip fastener with buckle in mat silver and embroidered eyelet Super heavy brushed cotton

# 6 Panel

Division of cap into 6 segments. Advantage: One of the most popular cap shapes in Europe

Stand: 20.05.2024 - 23:06:17