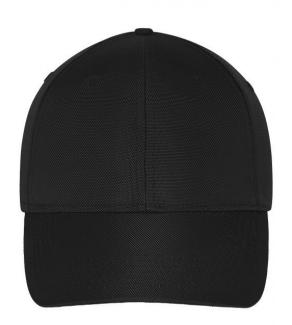

## High-quality 6 panel cap made of shiny fabric

Laminated front panels
6 embroidered ventilation holes
6 decorative stitching lines on the peak
Pleasant to wear due to a lined sweat band
Clip buckle in mat silver with metal eyelet