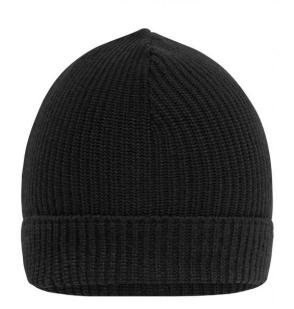

# **MB7137 Workwear Beanie**

## Beanie made of recycled polyester

Classic cut Rib design Pleasant, soft touch

**Fabric:** Outer fabric: 100% polyester

(recycled)

Country of origin: Volksrepublik China

Customs tariff number: 65050090