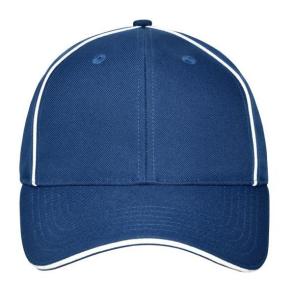

# High-quality 6 panel cap with reflective elements (without protective function/no PPE)

Recycled polyester

6 embroidered ventilation holes

6 decorative stitching lines on the peak

Laminated front panels

Pleasant to wear thanks to padded sweatband

# 6 Panel

Division of cap into 6 segments. Advantage: One of the most popular cap shapes in Europe

Stand: 31.10.2024 - 23:55:58