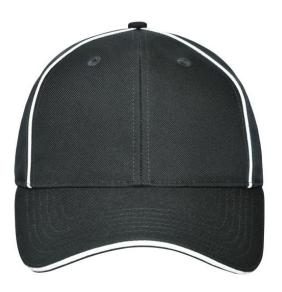

## High-quality 6 panel cap with reflective elements (without protective function/no PPE)

Recycled polyester 6 embroidered ventilation holes 6 decorative stitching lines on the peak Laminated front panels Pleasant to wear thanks to padded sweatband Clip adjuster in mat silver with metal eyelet